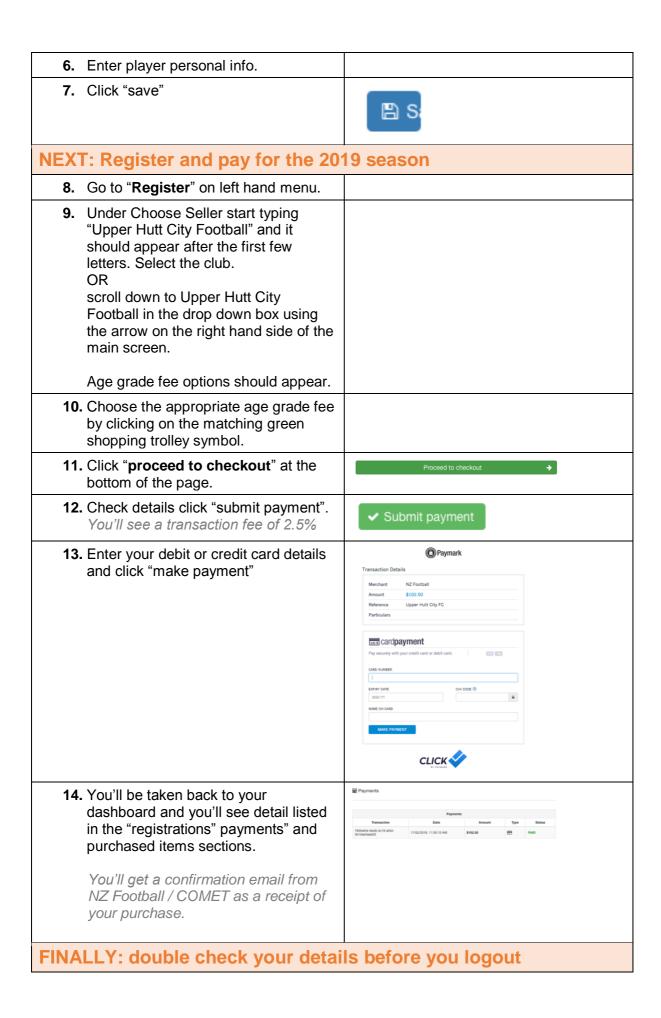

## THEN: check and update your details

**4.** Click on the "personal info" link on the left hand menu.

Personal info

5. Click "Edit"