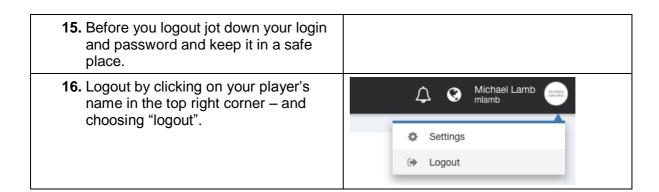

folders as many have already been found in here. If you don't have one email tim@upperhuttcityfootball.org.nz



**2.** Login using your supplied login and password.

Forgotten it?
Try the "Forgot Password" option and enter the email you registered with last year – and they'll email you to reset your password.

OR

As the login screen suggests If you require help with logging in, or need to change your email address, contact registrations @nzfootball.co.nz

# **NEXT: Change your password**

**3.** Clicking on "settings" in the left hand menu.

Under "security" heading you can enter your old and new passwords. Click "Change password" to confirm.



## THEN: check and update your details

**4.** Click on the "personal info" link on the left hand menu.



Personal info

5. Click "Edit"